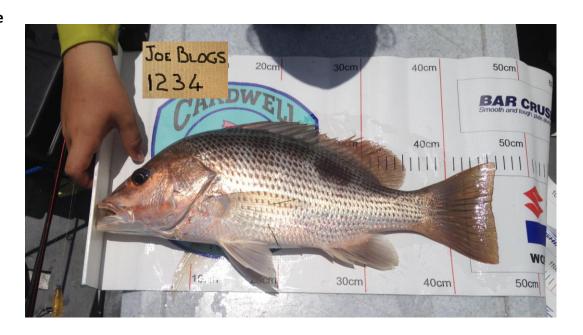

#### **Fish Registration**

- a) All anglers MUST submit clear and legible photos of their fish on a measuring device to the officials before the fish registration deadline.
- b) Photos must CLEARLY show the whole fish, registration number, and angler's name. Failure to do so will result in the fish being disqualified.
- c) The fish registration number will be sent via SMS to club representatives and will be posted to the Hinchinbrook club Facebook page just prior to the start of the event.

#### **Example**