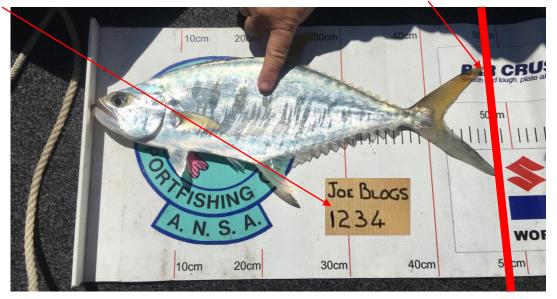

### **Fish Registration Number**

- a) All photos of fish taken on appropriate measuring devices must include the angler's name and the official event fish registration number
- b) The fish registration number will be announced one hour prior to the official start to fishing by way of;
  - i. An email and text message to each club's nominated contact person, as listed on the official "Nomination Form A"
  - ii. Hinchinbrook Sportfishing Club Facebook page @hinchinbrooksfc
- c) It is the responsibility of each angler to ensure they have a way of accessing the fish registration number.
- d) The angler's name & the fish registration number may be displayed by applying directly to the measuring device or by way of a registration card

**Example -** Registration Card

- a) Measuring of fish must be done on an appropriate measuring device, such as a properly manufactured measuring mat or ruler, with clearly legible calibrated increments
- b) The overall length of the fish (rounded down to nearest 5mm) will be the measurement used for this event
- c) To be eligible all photos must;
  - i. be taken on an appropriate measuring device
  - ii. be clear and measurement increments easy to read
  - iii. Display the whole fish in a single photo; including measurement increments
  - iv. Show the leading part of the fish's head on the start of the appropriate measuring device
  - v. Clearly display the anglers name and the fish registration number
  - d) Event officials reserve the right to reject photos that they believe do not meet the criteria

### Examples

Fish Registration Number & Angler Name

Measurement (cm)