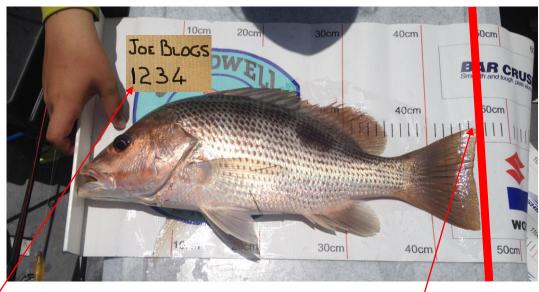

### **Fish Registration Number**

- a) All photos of fish taken on appropriate measuring devices must include the angler's name and the official event fish registration number
- b) The fish registration number will be announced one hour prior to the official start to fishing by way of;
  - i. An email and text message to each club's nominated contact person, as listed on the official "Nomination Form A"
  - ii. Hinchinbrook Sportfishing Club Facebook page @hinchinbrooksfc
- c) It is the responsibility of each angler to ensure they have a way of accessing the fish registration number.
- d) The angler's name & the fish registration number may be displayed by applying directly to the measuring device or by way of a registration card

**Example -** Registration Card

- a) Measuring of fish must be done on an appropriate measuring device, such as a properly manufactured measuring mat or ruler, with clearly legible calibrated increments
- b) The overall length of the fish (rounded down to nearest 5mm) will be the measurement used for this event
- c) To be eligible all photos must;
  - i. be taken on an appropriate measuring device
  - ii. be clear and measurement increments easy to read
  - iii. Display the whole fish in a single photo; including measurement increments
  - iv. Show the leading part of the fish's head on the start of the appropriate measuring device
  - v. Clearly display the anglers name and the fish registration number
  - d) Event officials reserve the right to reject photos that they believe do not meet the criteria

### Examples

Fish Registration Number & Angler Name

Measurement (cm)