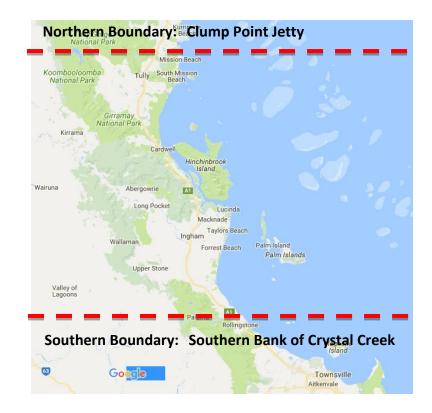

### Boundaries

- a) All waters within the area of the official competition boundary map providing they do not violate state and federal laws.
- b) All creeks or rivers whose mouth falls is within the boundary may be fished and there is no east or west boundary.